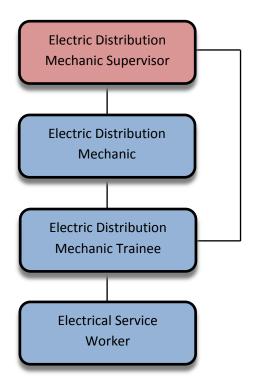

## CAREER-OPPORTUNITIES FOR ELECTRICAL SERVICE WORKER

The following information is being given to describe potential opportunities as an Electrical Service Worker. The career ladders that these titles commonly follow have been illustrated in the diagram below. With specific types of experience, promotional or lateral movement between these lines is also possible. You may review the class specifications and some job bulletins through our Personnel's Department website. It is encouraged to examine the options available, to be able to promote for what you qualify for.